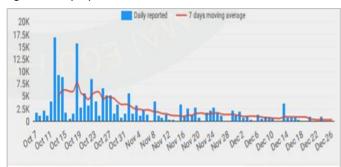

Figure 2: Daily reported number of doses administered

Figure 3: Total doses administered by vaccine type AstraZeneca 126,405 Johnson and Johnson 237,875 Sinopharm